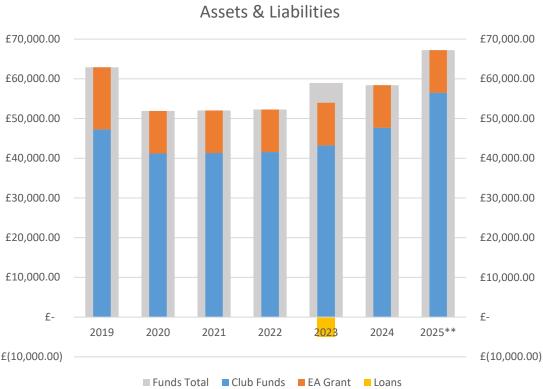

|         |
|                                            |              |                   | Closing Balances               |            |                    |                       |         |
|                                            | EFE E        | T0.15             | Unrestricted Funds             | 47,689.30  |                    |                       |         |
| Movement in Bank Accounts                  | - 565.54     | TRUE              | EA Grant                       | 10,715.76  |                    |                       |         |
|                                            |              |                   | TOTAL                          | 58,405.06  |                    |                       |         |



#### SUBS COLLECTED PER SEASON







#### CASH POSITION AND P&L





# INCOME AND EXPENSES





## 2024 SEASON SUMMARY

- Healthy bank balance
- Real-terms income is consistently lower than expenses
- Significant long-term investments being made in maintaining and improving rivers