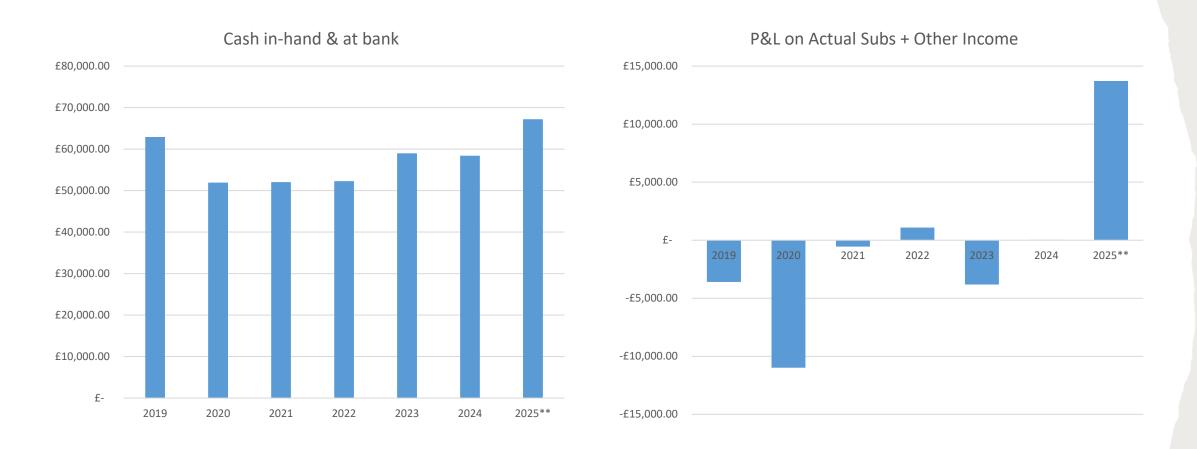

|              |                   | Closing Balances               |            |                    |                       |         |
|                                            | EFE E        | T0.15             | Unrestricted Funds             | 47,689.30  |                    |                       |         |
| Movement in Bank Accounts                  | - 565.54     | TRUE              | EA Grant                       | 10,715.76  |                    |                       |         |
|                                            |              |                   | TOTAL                          | 58,405.06  |                    |                       |         |



#### SUBS COLLECTED PER SEASON







#### CASH POSITION AND P&L





# INCOME AND EXPENSES





## 2024 SEASON SUMMARY

- Healthy bank balance
- Real-terms income is consistently lower than expenses
- Significant long-term investments being made in maintaining and improving rivers