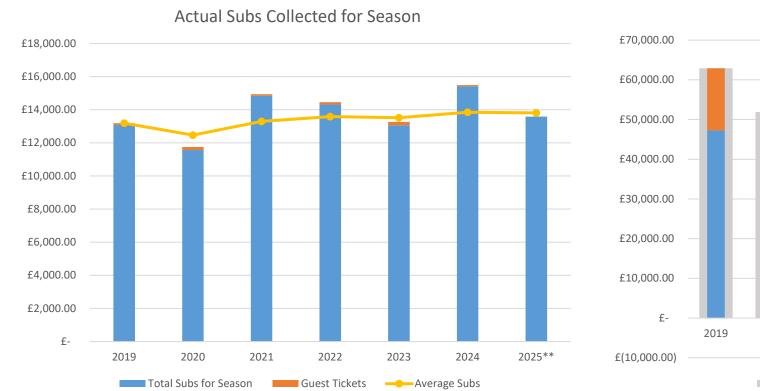

|         |
|                                            |              |                   | Closing Balances               |            |                    |                       |         |
|                                            | EFE E        | T0.15             | Unrestricted Funds             | 47,689.30  |                    |                       |         |
| Movement in Bank Accounts                  | - 565.54     | TRUE              | EA Grant                       | 10,715.76  |                    |                       |         |
|                                            |              |                   | TOTAL                          | 58,405.06  |                    |                       |         |



#### SUBS COLLECTED PER SEASON







#### CASH POSITION AND P&L





# INCOME AND EXPENSES





## 2024 SEASON SUMMARY

- Healthy bank balance
- Real-terms income is consistently lower than expenses
- Significant long-term investments being made in maintaining and improving rivers