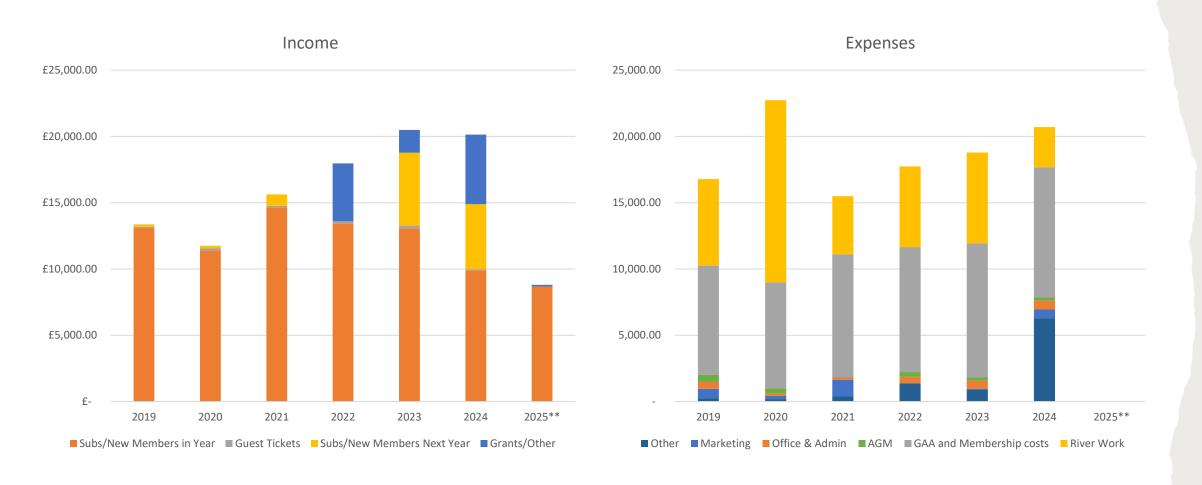

# INCOME AND EXPENSES

## 2024 SEASON SUMMARY

- Healthy bank balance
- Real-terms income is consistently lower than expenses
- Significant long-term investments being made in maintaining and improving rivers